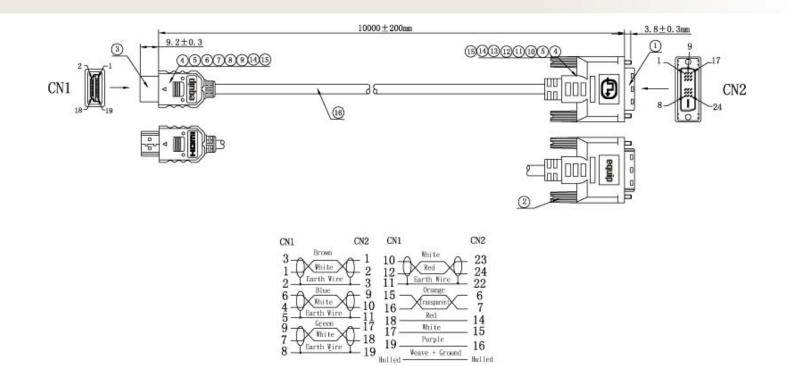

## **I Key Feature**

| Connectors   | 1 x HDMI Type A Male |
|--------------|----------------------|
|              | 1 x DVI (18+1) Male  |
|              |                      |
| Cable length | 119325 : 5.0m        |
|              | 119329 : 10m         |
|              |                      |
|              |                      |
| Gauge        | 119325 : 28AWG       |
|              | 119329 : 26AWG       |
|              |                      |

## **I Key Feature**

- HDMI Type A Male to DVI (18+1)
  Male
- Supports FullHD video streams
- Max. reliability by triple shielding (2x foil and 1x metal-braid screen)
- Gold flash contact
- Built with knurled screws
- Packing: equip zip bag