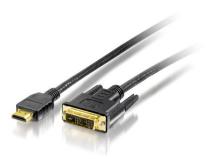

## www.equip-info.net

HDMI TO DVI ADAPTER CABLE

119325/119329

The equip® HDMI to DVI Adapter Cable is built of the premium materials to provide users the clearest digital video signal, transmitting uncompressed digital video streams from devices like Blu-Ray player, Set-Top-Box or game console to displays such as HDTV, LCD monitor or projector. Also, the triple shielding construction guarantees an error-free data transmission.

## **I Key Feature**

- HDMI Type A Male to DVI (18+1)
  Male
- Supports FullHD video streams
- Max. reliability by triple shielding (2x foil and 1x metal-braid screen)
- Gold flash contact
- Built with knurled screws
- Packing: equip zip bag