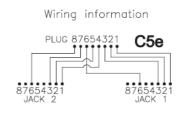

## www.equip-info.net



# 2-Ports Premium Cat.5e RJ45 Splitter

127603

The equip® RJ45 Splitter is a passive component to split on RJ45 port into two, an easy and economical way to utilize existing network system with two RJ45 devices.

### **I** Specification

| Category                             | Cat.5e             |  |
|--------------------------------------|--------------------|--|
| Material                             | Plated ABS Plastic |  |
| Shielding                            | Shielded           |  |
| Gold Plated                          | Yes                |  |
| Dimension                            | 67.5x188.5x24mm    |  |
| **Proudct pairwise use is necessary. |                    |  |

#### I Drawing:





#### I Ordering Information

| PN     | EAN           | Color  |
|--------|---------------|--------|
| 127603 | 4015867523544 | Silver |

Packing: equip zip bag

#### **I Package Contents**

- 2-Ports Cat.5e RJ45 Splitter