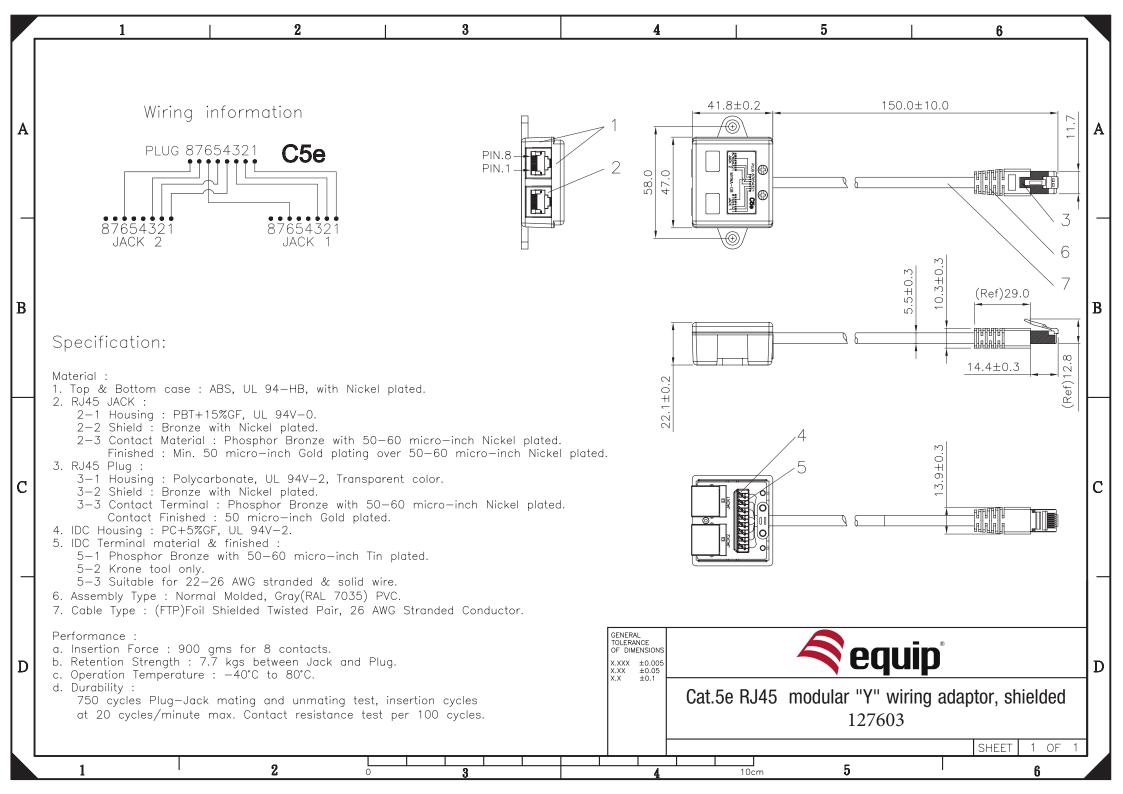

### **I** Specification

| Category                             | Cat.5e             |  |
|--------------------------------------|--------------------|--|
| Material                             | Plated ABS Plastic |  |
| Shielding                            | Shielded           |  |
| Gold Plated                          | Yes                |  |
| Dimension                            | 67.5x188.5x24mm    |  |
| **Proudct pairwise use is necessary. |                    |  |

#### I Drawing: