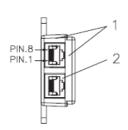

## www.equip-info.net



# 2-Ports Premium Cat.5e RJ45 Splitter

127603

The equip® RJ45 Splitter is a passive component to split on RJ45 port into two, an easy and economical way to utilize existing network system with two RJ45 devices.

### **I** Specification

| Category                             | Cat.5e             |  |
|--------------------------------------|--------------------|--|
| Material                             | Plated ABS Plastic |  |
| Shielding                            | Shielded           |  |
| Gold Plated                          | Yes                |  |
| Dimension                            | 67.5x188.5x24mm    |  |
| **Proudct pairwise use is necessary. |                    |  |

#### I Drawing:





#### I Ordering Information

| PN     | EAN           | Color  |
|--------|---------------|--------|
| 127603 | 4015867523544 | Silver |

Packing: equip zip bag

#### **I Package Contents**

- 2-Ports Cat.5e RJ45 Splitter