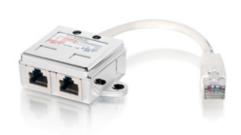

# 2-Ports Premium Cat.5e RJ45 Splitter

127603

The equip® RJ45 Splitter is a passive component to split on RJ45 port into two, an easy and economical way to utilize existing network system with two RJ45 devices.