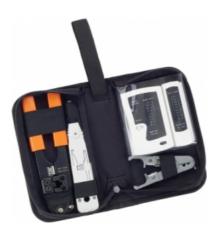

## **Network Tool Set**

129503

The equip<sup>®</sup> Network Tool Case is a handy but versatile tool kit including a punch down tool, a LAN tester, a cable stripper, and an RJ45 crimping tool. The light-weighted pouch is easy to carry for on-the-road tasks.

# I Package Contents - Network Tool Set