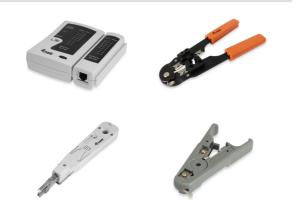

## **Network Tool Set**

129503

The equip<sup>®</sup> Network Tool Case is a handy but versatile tool kit including a punch down tool, a LAN tester, a cable stripper, and an RJ45 crimping tool. The light-weighted pouch is easy to carry for on-the-road tasks.

#### **I** Specification

| Crimping Tool   | x 1 |
|-----------------|-----|
| Punch Down Tool | x 1 |
| Stripping Tool  | x 1 |
| LAN Tester      | x 1 |

# I Package Contents - Network Tool Set