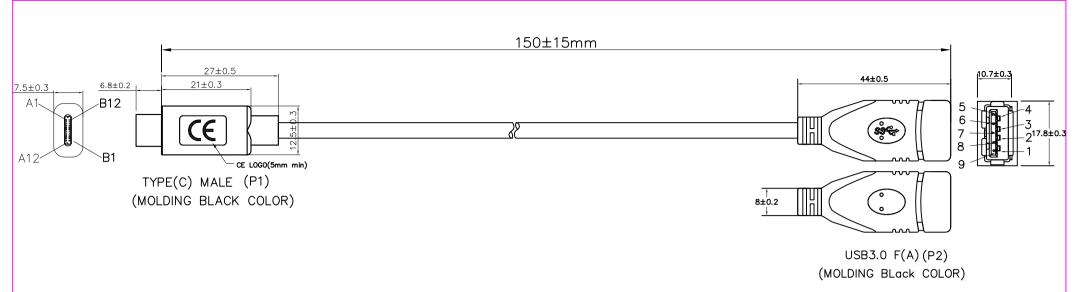

#### NOTE:

- 1. CABLE: UL2725, AL+D+B(16/4/0.12BC)-FOIL, 30AWG\*1P+24AWG\*2C+F+(30AWG\*1P+D+AL+MYLAR)\*2C, BLACK COLOR, OD=5.0±0.2mm, PVC JACKET.
- 2. LENGTH: 0.15m.
- 3. CONNECTORS: USB3.0AF\*1PCS(BLUE INSULATOR), TYPE C\*1PCS(BLACK INSULATIOIN)(SHELL NICKEL).
- 4. MOLD: MOLDING USB TYPE.
- 5. CONTACTS:
- 6. Test machine test condition.

A.100% OPEN, SHORT, Miswiring & INTERMITANCE TEST.

B.CONDUCTOR RESISTANCE: 30hms MAX:

C.INSULATION RESISTANCE: 10M Min/,10ms:

7. ALL MUST BE MEET ON ROHS COMPLIANT.

| COMPANY  | D          | DC           | ITEM NO.       | 133455      | NO F004-21-07004-A |
|----------|------------|--------------|----------------|-------------|--------------------|
| REVISION | DATE       | DISCRIPTION  | DRAWN          | Yuwenming   |                    |
| REV.A/0  | 2019.10.30 | GD2019100459 | BY<br>DESIGNED | Chenrunming |                    |
|          |            |              | BY             | Crienruming |                    |
|          |            |              | APPROVAL<br>BY | Chenlianwei |                    |