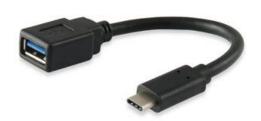

# USB 3.0 C Male to A Female Cable

133455

The equip® USB Type C to USB Type A female Adapter lets you connect USB Type C enabled devices (new Macbook, Chromebook Pixel) to USB Type A devices and peripherals (flash drives, keyboards, mice). Also charge your device as well as sync your photos, music and data to your existing laptop at transfer speeds of 5Gbps.

## **Specification**

| Connectors | 1 x USB Type C Male<br>1 x USB3.1 Type A Female |  |  |
|------------|-------------------------------------------------|--|--|
| Length     | 15CM                                            |  |  |
| Weight     | 10g                                             |  |  |
| Packing    | Equip Zipper bag                                |  |  |

# **Key Features**

- USB Type C Male to USB3.1 A Female
- At transfer speeds up to 5Gbps