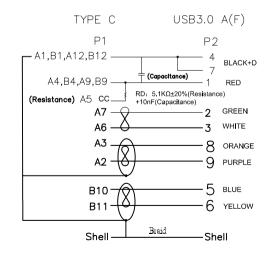

#### NOTE:

- 1. CABLE: UL2725, AL+D+B(16/4/0.12BC)-FOIL, 30AWG\*1P+24AWG\*2C+F+(30AWG\*1P+D+AL+MYLAR)\*2C, BLACK COLOR, OD=5.0±0.2mm, PVC JACKET.
- 2. LENGTH: 0.15m.
- 3. CONNECTORS: USB3.0AF\*1PCS(BLUE INSULATOR), TYPE C\*1PCS(BLACK INSULATIOIN)(SHELL NICKEL).
- 4. MOLD: MOLDING USB TYPE.
- 5. CONTACTS:
- 6. Test machine test condition.

A.100% OPEN, SHORT, Miswiring & INTERMITANCE TEST.

B.CONDUCTOR RESISTANCE: 30hms MAX:

C.INSULATION RESISTANCE: 10M Min/,10ms:

7. ALL MUST BE MEET ON ROHS COMPLIANT.

| COMPANY  | D          | DC           | ITEM NO.       | 133455      | NO F004-21-07004-A |
|----------|------------|--------------|----------------|-------------|--------------------|
| REVISION | DATE       | DISCRIPTION  | DRAWN          | Yuwenming   |                    |
| REV.A/0  | 2019.10.30 | GD2019100459 | BY<br>DESIGNED | Chenrunming |                    |
|          |            |              | BY             | Crienruming |                    |
|          |            |              | APPROVAL<br>BY | Chenlianwei |                    |