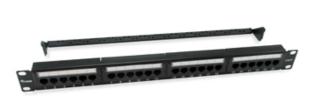

## www.equip-info.net

24 ports Cat.6 Unshielded Patch Panel

#### 135426

The equip<sup>®</sup> Patch Panel is a 19" 1U network distribution unit integrating cable management system for better routing and strain relief requirements, suitable for both LSA and 110 standards. Featuring 24 x RJ45 ports, this patch panel is recommended to connect with equip<sup>®</sup> patch cords and cabling accessories to achieve outstanding performance. Moreover, each port is marked with port number for recognition.

### **I Key Features**

- IDC color T568A/T568B coded
- Compliant with ANSI/TIA/EIA 568 standard
- 24 x Un-Shielded RJ45 ports