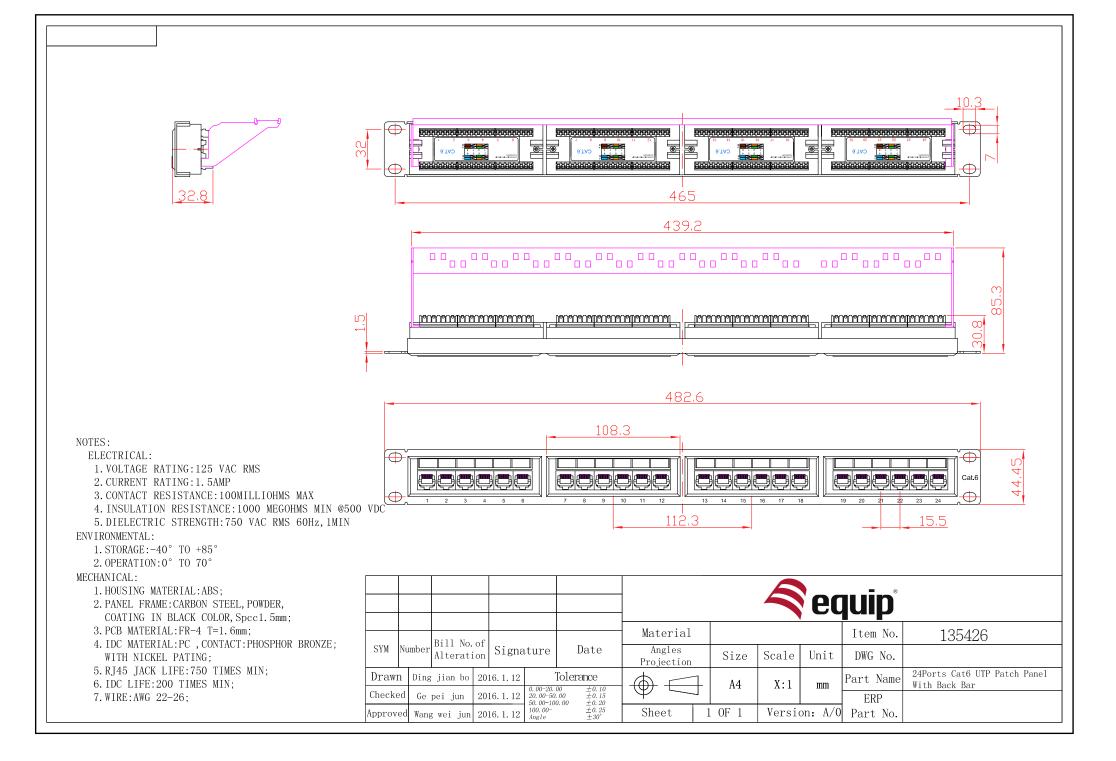

#### 135426

The equip<sup>®</sup> Patch Panel is a 19" 1U network distribution unit integrating cable management system for better routing and strain relief requirements, suitable for both LSA and 110 standards. Featuring 24 x RJ45 ports, this patch panel is recommended to connect with equip<sup>®</sup> patch cords and cabling accessories to achieve outstanding performance. Moreover, each port is marked with port number for recognition.

### **I** Specification

| Category  | Cat.6      |
|-----------|------------|
| Ports     | 24         |
| Shielding | Unshielded |
| Size      | 19", 1U    |

### **I Key Features**

- IDC color T568A/T568B coded
- Compliant with ANSI/TIA/EIA 568 standard
- 24 x Un-Shielded RJ45 ports