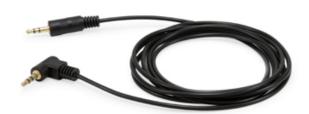

# 3.5mm Male to Male Stereo **Audio Cable angled**

147084

The equip 147084 stereo cable can be used for connection of different audio devices with 3.5 mm stereo jack female interface. One of the stereo jack connectors go with angled, in case of for somestereo jack female port is difficult to used.

### **I** Specification

| Connector.1    | 3.5mm 3-pin Stereo Male x 1        |  |  |  |  |
|----------------|------------------------------------|--|--|--|--|
| Connector.2    | 3.5mm 3-pin Stereo Male Angled x 1 |  |  |  |  |
| Cable length   | 250mm                              |  |  |  |  |
| Cable Material | PVC                                |  |  |  |  |
| Color          | Black                              |  |  |  |  |

## **I Key Features**

- 3.5mm 3-pin Stereo Male x 2
- Gold Plated Connectors
- Jacket: PVC