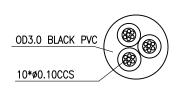

#### NOTE:

- 1. CABLE: 0.10CCS\*10\*3C+OD3.0mm, BLACK COLOR, PVC JACKET.
- 2. CONNECTORS: \$\phi\_3\$. 5mm STEREO PLUG\*2PCS,
- 3. MOLD ASSEMBLY, BLACK COLOR
- 4. OPEN/SHORT TEST: 100% TEST.
- 5. ROHS COMPLIANT
- 6. CONTACTS: