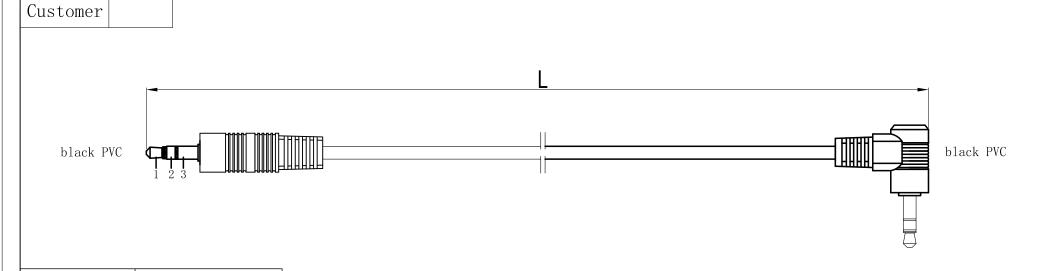

### **I** Specification

| Connector.1    | 3.5mm 3-pin Stereo Male x 1        |  |  |  |  |
|----------------|------------------------------------|--|--|--|--|
| Connector.2    | 3.5mm 3-pin Stereo Male Angled x 1 |  |  |  |  |
| Cable length   | 250mm                              |  |  |  |  |
| Cable Material | PVC                                |  |  |  |  |
| Color          | Black                              |  |  |  |  |

#### I Package Contents

- 3.5mm Male to Male Stereo Audio Cable angled

Packing: equip zip-bag

| Mode1  | L (m)        |  |  |  |
|--------|--------------|--|--|--|
| 147084 | $2.5\pm0.05$ |  |  |  |

#### NOTE:

- 1. CABLE: 0.10CCS\*10\*3C+OD3.0mm, BLACK COLOR, PVC JACKET.
- 2. CONNECTORS: \$\phi\_3\$. 5mm STEREO PLUG\*2PCS,
- 3. MOLD ASSEMBLY, BLACK COLOR
- 4. OPEN/SHORT TEST: 100% TEST.
- 5. ROHS COMPLIANT
- 6. CONTACTS:

| 3.5 stereo plug | 1 | 2                                 | 3 |  |
|-----------------|---|-----------------------------------|---|--|
| 3.5 stereo jack | 1 | $\begin{bmatrix} 2 \end{bmatrix}$ | 3 |  |