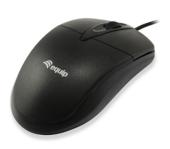

# Optical Desktop Mouse

245102

The equip® optical mouse you will have a comfortable tool for your computer with a scroll wheel for extremely smooth scrolling. Thanks to the ergonomic design the mouse can be used for both right and left handed users.