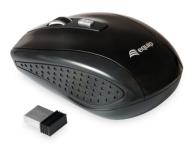

# Optical Wireless 4-Button Travel Mouse

245104

The equip® 4-button wireless optical travel mouse uses the 2.4GHz frequency which avoids interference with other wireless devices. The nano USB receiver can be stored in the bottom of the mouse or just leave it in the USB port of your notebook/netbook. This mouse also has a DPI switch to change between 800 and 1600 DPI. Together with the ergonomic shape, the rubber side grips and the back- and forward buttons this mouse is a real must have!

# **Key Features**

- DPI switch(800/1200/1600)
- 2.4GHz wireless connection
- Plug and play, no driver needed
- Suitable for both left and Right handed users
- -Travel dimensions and nano USB receiver included