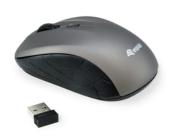

# Mini Optical Wireless Mouse

245109

This Equip mini optical wireless mouse uses the 2.4GHz frequency which avoids interference with other wireless devices. The nano USB receiver can be stored in the bottom of the mouse or just leave it in the USB port of your notebook/netbook. This mouse also has a DPI switch to change between 800, 1200 and 1600 DPI.