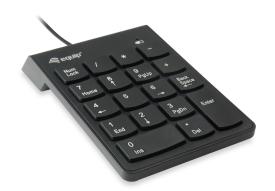

# USB Numeric Keypad

245205

The equip® This keypad is ideal for inputting numeric data into spreadsheets on a laptop or PC. The keypad features a simple Plug-and-play setup to get everything done quickly and easily, with soft touch keys for comfortable typing. The keypad allows you to enter digits fast and accurately, whether you need to multiply, divide, subtract or add figures. A great way to speed up your spreadsheet applications.