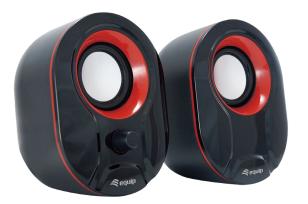

# Stereo 2.0 Speaker, Black/Red

245332

The equip® This 2.0 stereo speaker offers powerful sound and sound reproduction. Despite the space saving design, this device does not compromise on sound quality, producing a well-balanced speaker system with nearly distortion-free sound. Power is supplied via the USB chord, and the connection is via a 3.5 mm jack plug and therefore suitable for multiple devices such as a PC, notebook or MP3 player.