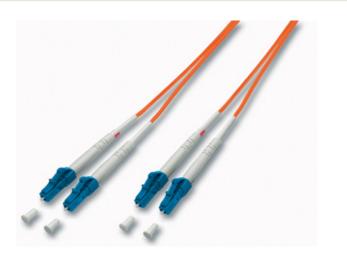

## vww.equip-info.net

LC/LC Fiber Optic Patch Cord- OM2

The equip®Fiber Optic Patch Cord is made of superior materials to ensure an insertion loss, return loss, and endface geometry connection. The Fiber Optic Patch Cord series comes with a comprehensive collection of lengths and connectors to fulfill your demand for the deployment.

#### **I Key Features**

- Connector: ceramic-ferrule
- Cladding: low smoke and zero halogen
- Cable spec: I-VH 2 x 1G
- Cable jacket color: orange
- Each cable includes a measure protocol

## **I Package Contents**

- 1 x LC/LC Fiber Optic Patch Cord- OM2