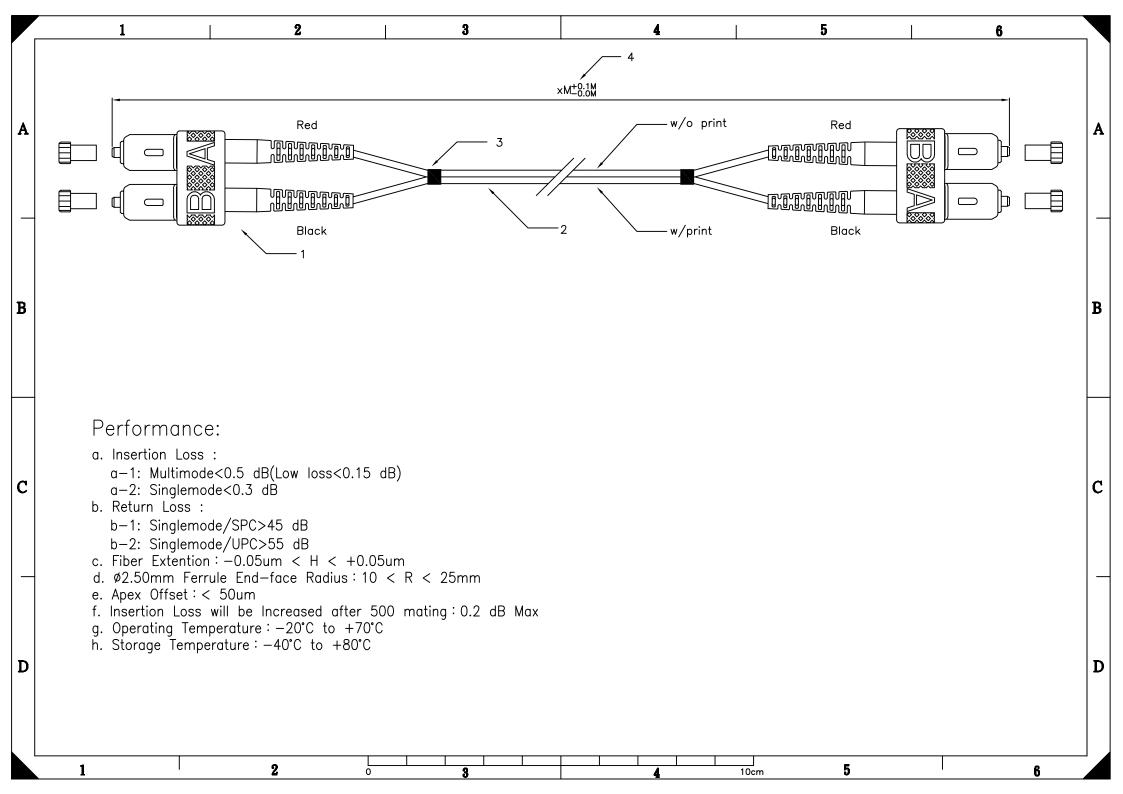

### **I** Specification

| Fiber mode    | Multi Mode |
|---------------|------------|
| Туре          | SC/SC      |
| Core Diameter | 50/125 µm  |

#### **I Key Features**

- Duplex multi-mode fiber optic cable
- Connector: Ceramic Ferrule
- Cable Spec: I-VH 2 x 1G
- OM4 = 50/125mµ
- Low Smoke Zero Halogen (LSZH/LSOH)
- Cable jacket color: Violet
- Each cable includes a measure protocol