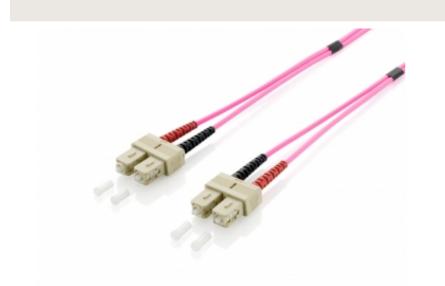

## vww.equip-info.net

SC/SC Fiber Optic Patch Cable, OM4

The equip®Fiber Optic Adapter Cable is made of superior materials to ensure an insertion loss, return loss, and endface geometry connection. The Fiber Optic Patch Cord series comes with a comprehensive collection of lengths and connectors to fulfill your demand for the deployment.

#### **I Key Features**

- Duplex multi-mode fiber optic cable
- Connector: Ceramic Ferrule
- Cable Spec: I-VH 2 x 1G
- OM4 = 50/125mµ
- Low Smoke Zero Halogen (LSZH/LSOH)
- Cable jacket color: Violet
- Each cable includes a measure protocol