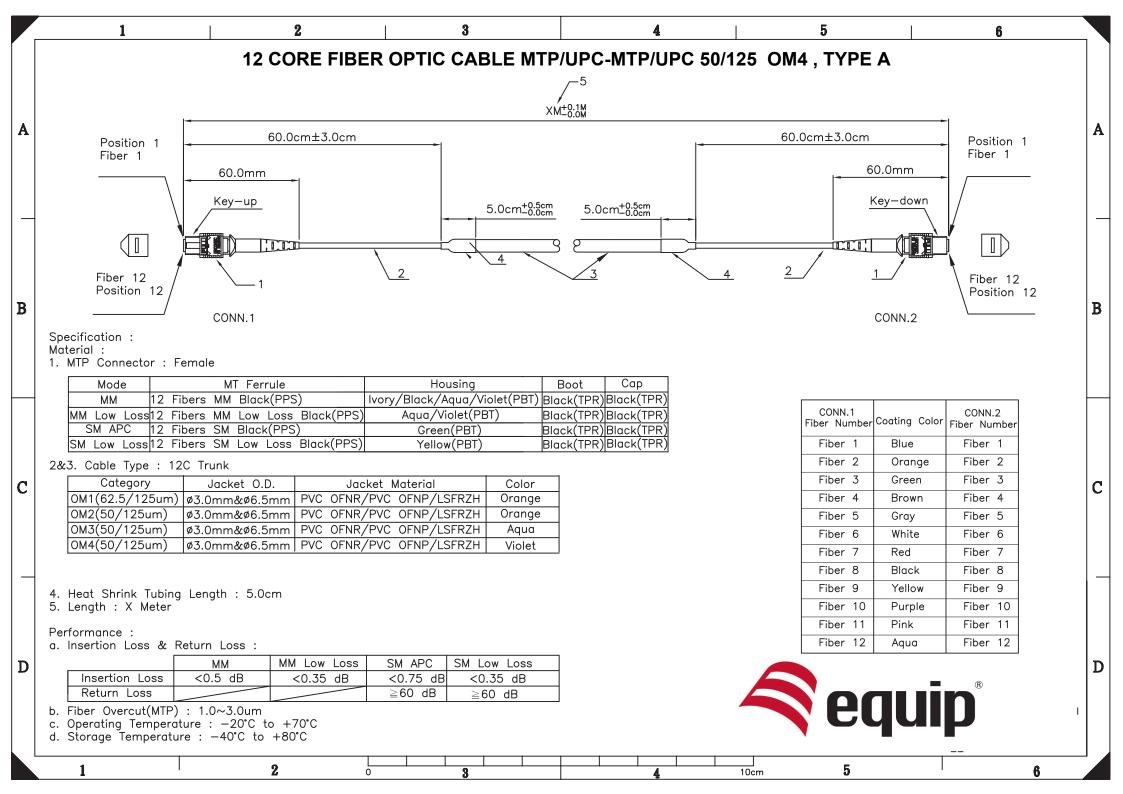

### **I** Specification

| Туре          | MTP/MTP   |
|---------------|-----------|
| Core Diameter | 50/125 μm |

#### I Key Features

- OM4 = 50/125mµ
- Heat Shrink Tubing Length: 5cm
- Fiber overcut (MTP): 1.0~3.0mµ
- Bandwidth up to 32.4Gbps
- Low Smoke Zero Halogen (LSZH/LSOH)