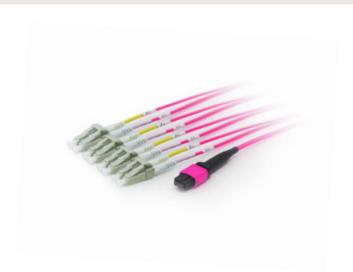

# MPO/LC Trunk Fiber Patch Cord OM4 M/M 3M

The equip MTP/LC Trunk Fiber Patch Cord OM4is a pre-terminated optical fiber cabling s stem, specificall designed to satisf the increasing demand for high bandwidth and high densit in data center network and enterprise building application.

### I Key Features

- MPO/LC trunk fiber connection (MPO Connector Female)
- 12 fiber MM black (PPS)
- OM4: 50/125mµ
- Heat shrink tubing length: 5.0cm
- Fiber overcut (MTP): 1.0~ 3.0mµ
- Cable jacket color: Aqua
- Compliance with RoHS, REACH