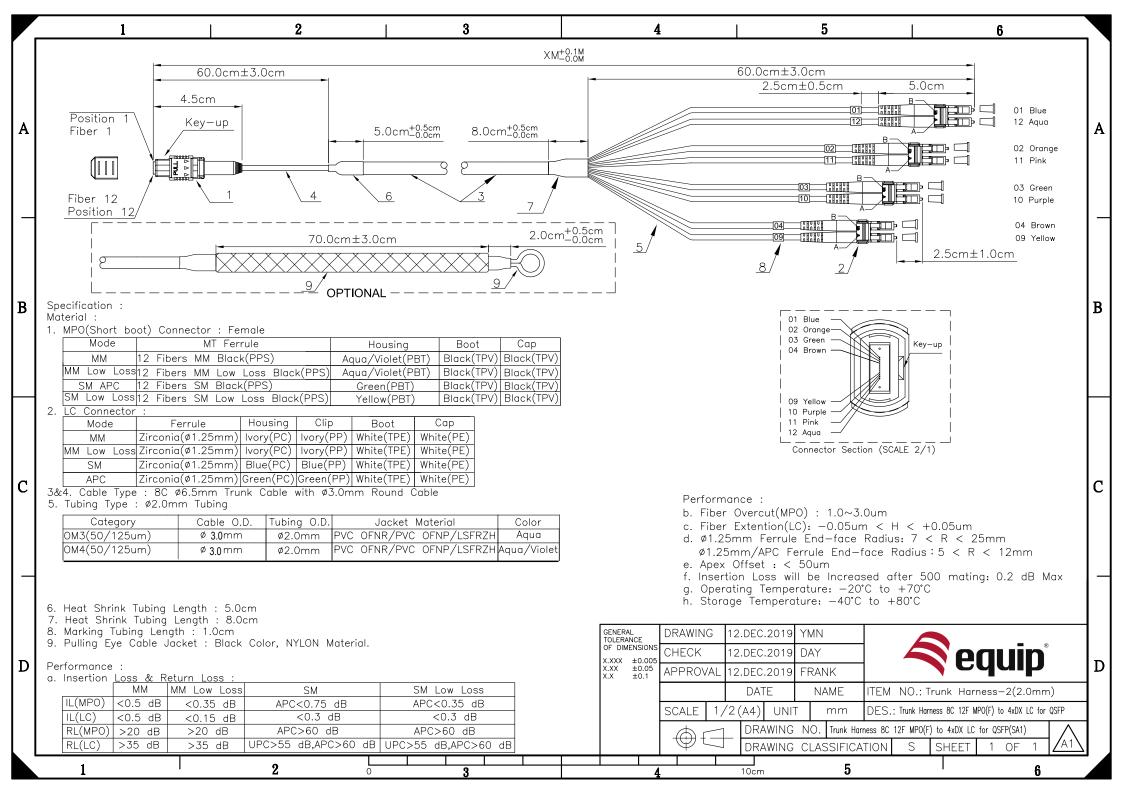

#### **I** Specification

| Туре          | MPO/LC    |
|---------------|-----------|
| Core Diameter | 50/125 μm |

### I Key Features

- MPO/LC trunk fiber connection (MPO Connector Female)
- 12 fiber MM black (PPS)
- OM4: 50/125mµ
- Heat shrink tubing length: 5.0cm
- Fiber overcut (MTP): 1.0~ 3.0mµ
- Cable jacket color: Aqua
- Compliance with RoHS, REACH