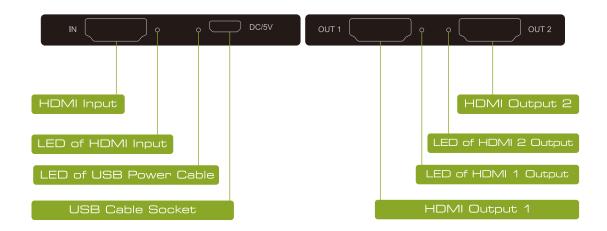

MI x 2                       |  |
| HDMI Video output | HDMI 1.4 + HDCP1.0/1.1/1.2/1.3 |  |
| Power Supply:     | USB Powered                    |  |
| Material          | Aluminum                       |  |

## **I Ordering Information**

| PN     | EAN           | Package Size   | Weight |
|--------|---------------|----------------|--------|
| 332715 | 4015867223215 | 65 X 65 X 9 mm | 60 g   |

#### **I Key Features**

- HDMI 1.4 compatible
- Supports video resolutions up to 4K/30Hz
- HDMI and HDCP complaint
- Duplicates a HD digital audio/video signal up to 2 x
  HDMI output
- Supports 3D format video transmission
- USB Powered
- Simple Plug and Play installation

### **Package Contents**

- HDMI splitter X 1
- User manual X 1
- USB Cable X 1





## www.equip-info.net

#### Interface



## **I Connection Diagram**