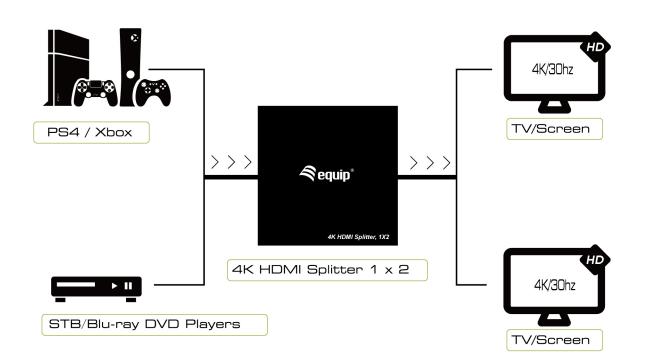

|
| HDMI Video output | HDMI 1.4 + HDCP1.0/1.1/1.2/1.3 |  |
| Power Supply:     | USB Powered                    |  |
| Material          | Aluminum                       |  |

## **I Ordering Information**

| PN     | EAN           | Package Size   | Weight |
|--------|---------------|----------------|--------|
| 332715 | 4015867223215 | 65 X 65 X 9 mm | 60 g   |

#### **I Key Features**

- HDMI 1.4 compatible
- Supports video resolutions up to 4K/30Hz
- HDMI and HDCP complaint
- Duplicates a HD digital audio/video signal up to 2 x
  HDMI output
- Supports 3D format video transmission
- USB Powered
- Simple Plug and Play installation

### **Package Contents**

- HDMI splitter X 1
- User manual X 1
- USB Cable X 1





## www.equip-info.net

#### Interface



## **I Connection Diagram**