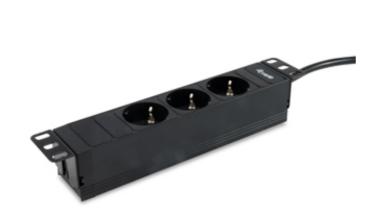

## www.equip-info.net

3-Outlet German Power Distribution Unit, 10"

333299

The equip® Power Distribution Unit is a sturdily-built product designed to distribute clear and crisp electricity. The product is thoroughly tested to ensure the functionality and reliability. Attached with an 1.5m cable, easy-to-install mechanical design, this is the ideal choice for the 10" cabinet system installation.

## **I** Specification

| Input Socket  | Schuko CEE7/7 90° Angled |  |  |
|---------------|--------------------------|--|--|
| Output Socket | 3 x DIN49440             |  |  |
| Cable Length  | 1.5m                     |  |  |
| Rating        | 220-240V, 50/60Hz        |  |  |
| Material      | Aluminum Case            |  |  |
| Dimension     | 254 x 44 x 45mm          |  |  |
|               |                          |  |  |