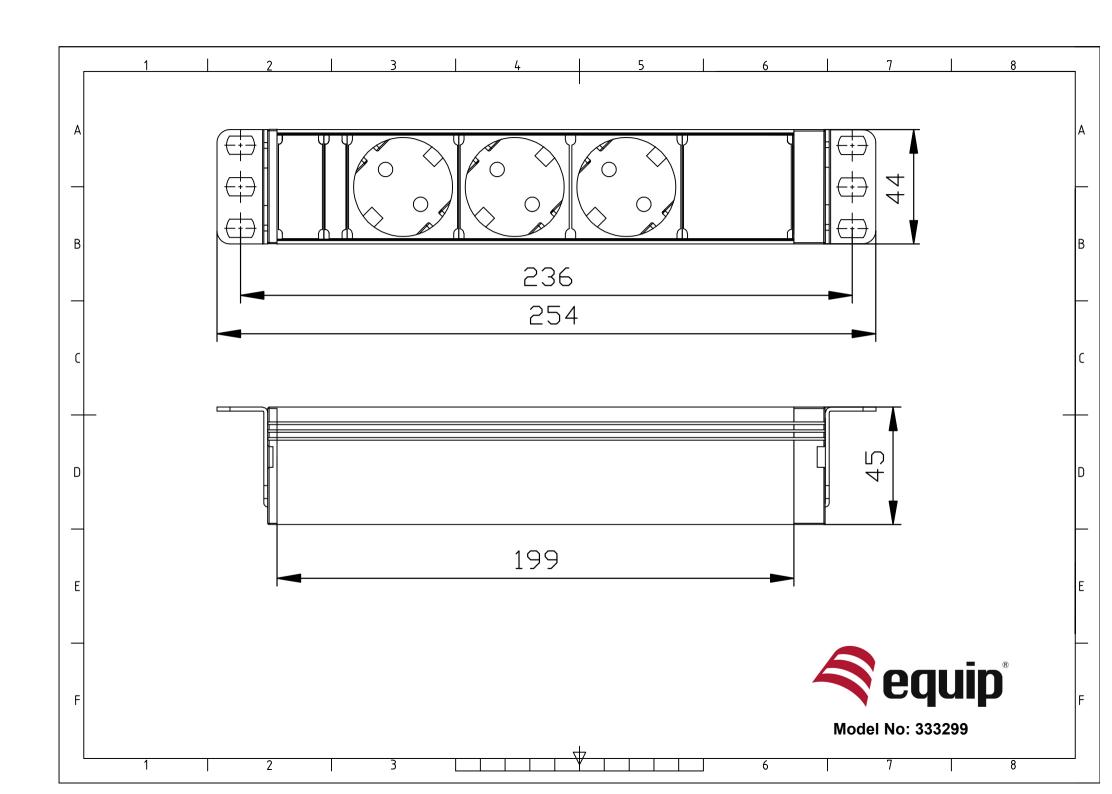

## **I** Specification

| Input Socket  | Schuko CEE7/7 90° Angled |  |  |
|---------------|--------------------------|--|--|
| Output Socket | 3 x DIN49440             |  |  |
| Cable Length  | 1.5m                     |  |  |
| Rating        | 220-240V, 50/60Hz        |  |  |
| Material      | Aluminum Case            |  |  |
| Dimension     | 254 x 44 x 45mm          |  |  |
|               |                          |  |  |