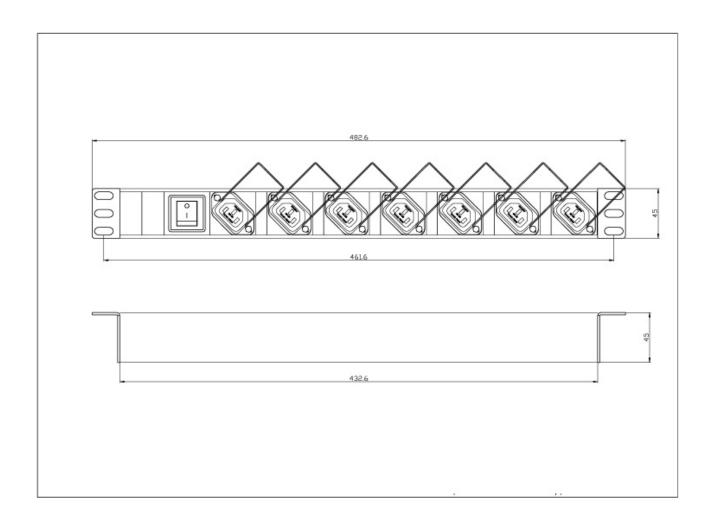

#### **I** Specifications

| Output Socket       | 7 x C13 Socket                 |
|---------------------|--------------------------------|
| Power Cord          | 1.8m (3 x 1.5mm <sup>2</sup> ) |
| Specification       |                                |
| Rating              | 10A/250V, Max.3500W            |
| Physical Properties | 483 x 45 x 45mm                |
|                     | Weight: 960g                   |