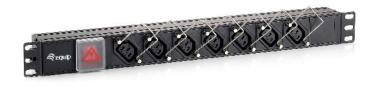

# POWER DISTRIBUTION UNIT WITH CABLE LOCK 19"

333300

The equip® Power Distribution Unit is a sturdily-built product designed to distribute clear and crisp electricity and meanwhile avoid the damage caused by voltage fluctuations, surges, and spikes. The product is thoroughly tested to ensure the functionality and reliability. Attached with a 1.8m power cord, easy-to-install mechanical design, this is the ideal choice for the 19" cabinet system installation.

#### **I** Specifications

| Output Socket       | 7 x C13 Socket                 |
|---------------------|--------------------------------|
| Power Cord          | 1.8m (3 x 1.5mm <sup>2</sup> ) |
| Specification       |                                |
| Rating              | 10A/250V, Max.3500W            |
| Physical Properties | 483 x 45 x 45mm                |
|                     | Weight: 960g                   |

## **Key Features**

- Power Strip IEC Connector with 7 x C13
   Socket
- Cable lock fixed the power cord at its position
- Aluminum shell ensure stable power supply against interference
- Input Socket C14