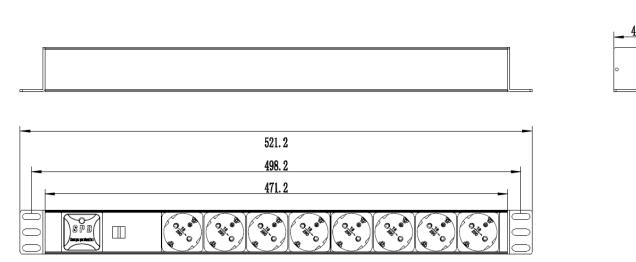

## **I** Specifications

| Output Socket            | 8 x DIN49440 (Schuko)                                   |
|--------------------------|---------------------------------------------------------|
| Power Cord Specification | 3 x 1.5mm <sup>2</sup> x 2m                             |
| Rating                   | 250VAC, 50/60Hz / 16A                                   |
| USB                      | 2 x USB Female, 2.1A total                              |
| Maximum Power            | 3500W                                                   |
| Physical Properties      | Dimension: 521.2 x 45 x 45mm  Weight: 1kg  Color: Black |

#### technical requirement:

- 1. 8ways german type out-put+1way surge protection+1way 2.1A USB
- 2. sequence:4/10 plate+1way surge protection+1.2A USB+8ways german type out-put+2/10 plate
- 3. environmental protection T5 1U alu.
- 4. Cable:fit for 3G1.5MM<sup>2</sup> and below,the final mass production according to the Production planning sheet