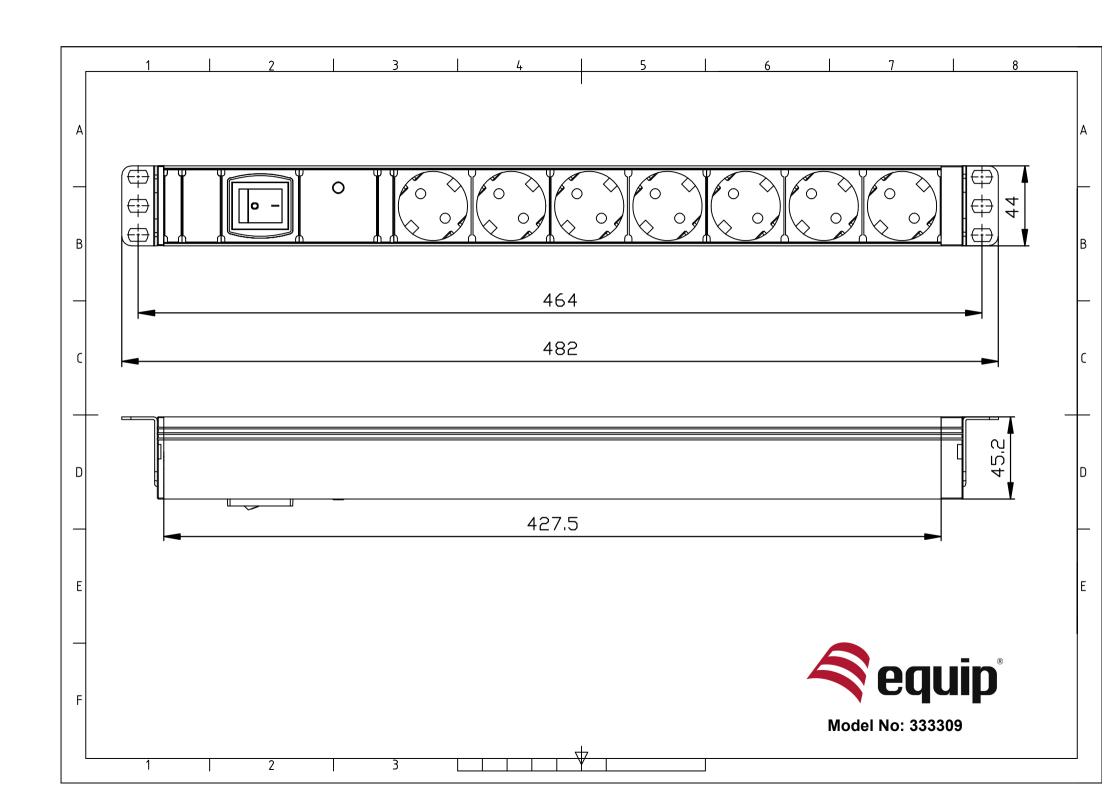

## **I** Specification

| Input Socket  | 1 x Schuko Male       |  |  |
|---------------|-----------------------|--|--|
| Output Socket | 7 x DIN49440 (German) |  |  |
| Power Core    | 3 x 1.5mm² x 1.8m     |  |  |
| Installation  | 1U                    |  |  |
| Rating        | 250VAC, 50/60Hz / 16A |  |  |
| Material      | Aluminum Shell        |  |  |
| Dimension     |                       |  |  |

# I Ordering Information

| PN     | EAN           | Weight |  |
|--------|---------------|--------|--|
| 333309 | 4015867208441 | 740g   |  |