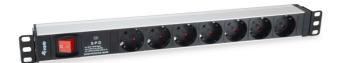

# www.equip-info.net

Power Distribution
Unit with Surge
Protection and
Switch

The equip® power distribution unit is a high-quality and robust product that was developed for the supply of power in data cabinets and ensures safety with its integrated surge protection. The power strip is carefully tested to ensure functionality and reliability. A 1.8m long supply cable and a built-in on/off switch complete the functionality of this power distribution unit. The optimized design also makes it easy to install. The ideal choice for 19" cabinet system installation.

## **Key Feature**

- **Surge Protection**
- ON/Off Switch