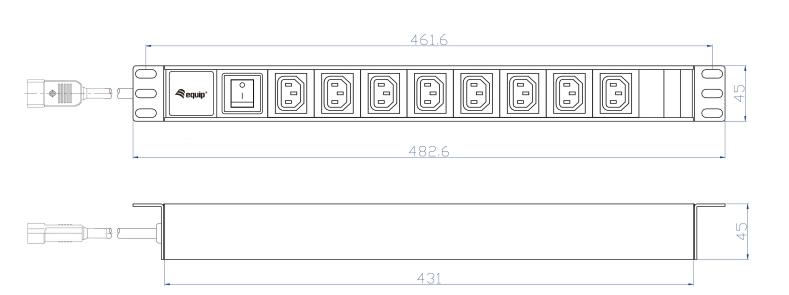

#### **I** Specifications

| Input Socket                | IEC320 C14 plug                   |
|-----------------------------|-----------------------------------|
| Output Socket               | 8 x C13 Socket                    |
| Power Cord<br>Specification | 1.8m (3 x 1.5mm²)                 |
| Rating                      | 10A/250V, Max.2500W               |
| Physical Properties         | 482.6 x 45 x 45mm<br>Weight: 960g |

#### **I Key Features**

- Power Strip IEC Connector with 8 x C13
   Socket
- Aluminum shell ensure stable power supply against interference
- 1U Horizontal installation
- With On/Off Switch