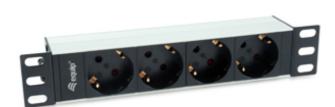

# www.equip-info.net

4-Outlet German Power Distribution Unit, 10"

333311

The equip® Power Distribution Unit is a sturdily-built product designed to distribute clear and crisp electricity. The product is thoroughly tested to ensure the functionality and reliability. Attached with an 1.5m cable, easy-to-install mechanical design, this is the ideal choice for the 10" cabinet system installation.

## **I** Specification

| Input Socket  | Schuko CEE7/7 90° Angled |  |
|---------------|--------------------------|--|
| Output Socket | 4 x DIN49440             |  |
| Cable Length  | 1.5m                     |  |
| Rating        | 220-240V, 50/60Hz        |  |
| Material      | Aluminum Case            |  |
|               |                          |  |
| Dimension     | 254 x 44 x 45mm          |  |