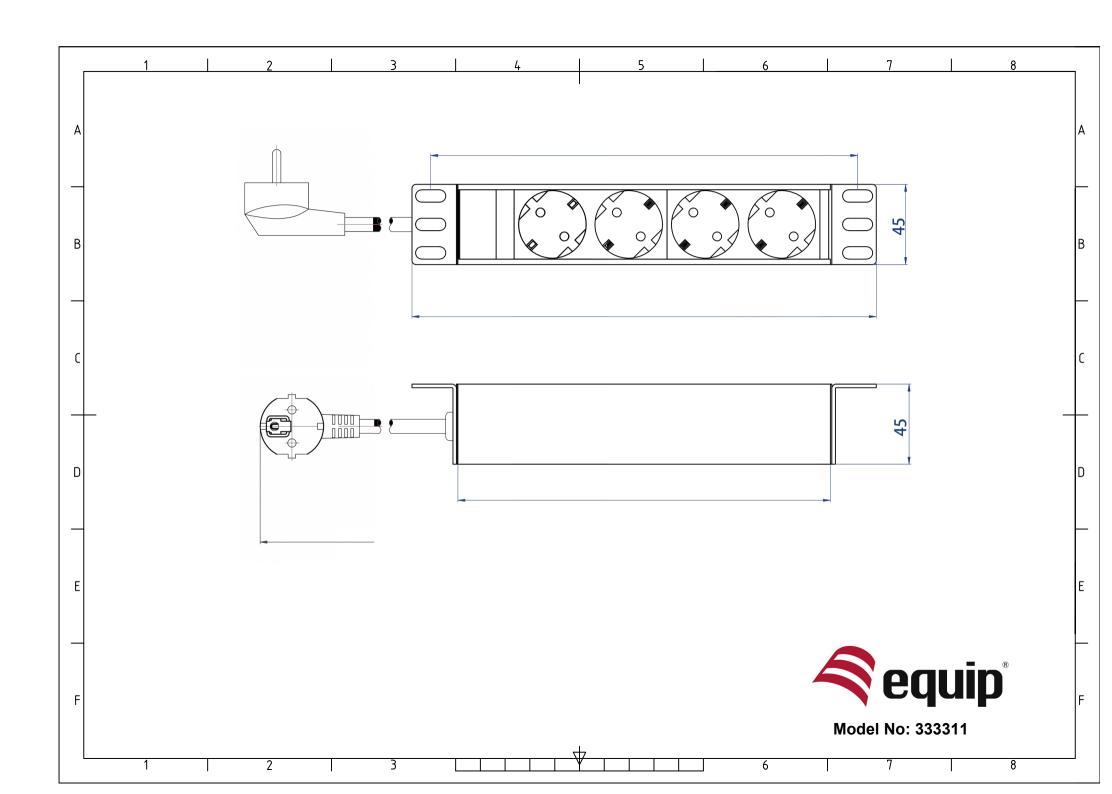

## **I** Specification

| Input Socket  | Schuko CEE7/7 90° Angled |  |
|---------------|--------------------------|--|
| Output Socket | 4 x DIN49440             |  |
| Cable Length  | 1.5m                     |  |
| Rating        | 220-240V, 50/60Hz        |  |
| Material      | Aluminum Case            |  |
|               |                          |  |
| Dimension     | 254 x 44 x 45mm          |  |