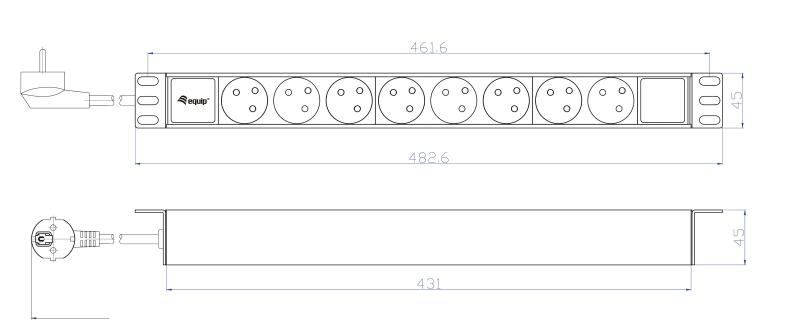

#### 1 Specifications

| Output Socket       | 8 x NFC-61-314                                 |
|---------------------|------------------------------------------------|
| Power Cord          | $3 \times 1.5 \text{mm}^2 \times 1.8 \text{m}$ |
| Specification       | 3 X LOMIN X LOM                                |
| Rating              | 250VAC, 50/60Hz / 16A                          |
| Maximum Power       | 3500W                                          |
| Physical Properties | Dimension: 482.6 x 45 x 45mm                   |
|                     | Weight: 820g                                   |
|                     | Color: Silver                                  |
|                     |                                                |