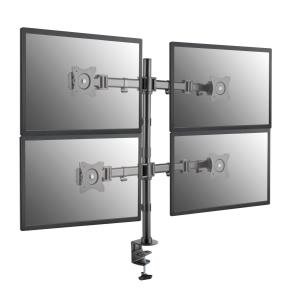

#### **I** Overview

The equip® Quad Monitors Desk Mount Bracket is a compact but sturdy product that ensures a reliable installation of your LCD/LED monitor. Follow the graphic guide included in the package, you can install your monitor on your own with ease.

### **I Key Features**

- 360° Rotary VESA Plate
- Built in cable management
- VESA standards compliant