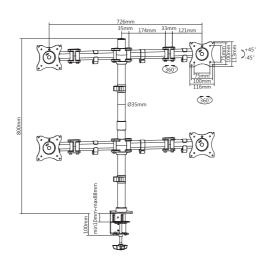

### **I** Drawing

# **I** Specification

| ilication                 |                                    |
|---------------------------|------------------------------------|
| Material                  | Steel, Aluminum                    |
| Surface Finished          | Powder Coating                     |
| Color                     | Black                              |
| Dimension                 | 726x116x900mm                      |
| Installation              | Grommet, Clamp                     |
| Suggested Screen Size     | 13" - 27"                          |
| Support Curved TV         | No                                 |
| Screen Q'ty               | 4                                  |
| Load Capacity             | 8KG per Monitor                    |
| VESA Mount Standard       | 75x75, 100x100                     |
| Tilt Range                | +45° ~ -45°                        |
| Swivel Range              | +90° ~ -90°                        |
| Screen Rotation           | +180° ~ -180°                      |
| Arm Full Extension        | 328mm                              |
| Pole Height               | 800mm                              |
| Suggest Desktop Thickness | Clamp: Max.80mm, Grommet: Max.80mm |
| Quick Release VESA Plate  | No                                 |
| Anti-Theft                | No                                 |
| Cable Management          | Yes                                |