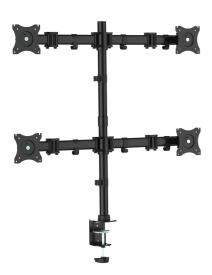

#### **I** Overview

The equip® Quad Monitors Desk Mount Bracket is a compact but sturdy product that ensures a reliable installation of your LCD/LED monitor. Follow the graphic guide included in the package, you can install your monitor on your own with ease.

### **I Key Features**

- 360° Rotary VESA Plate
- Built in cable management
- VESA standards compliant