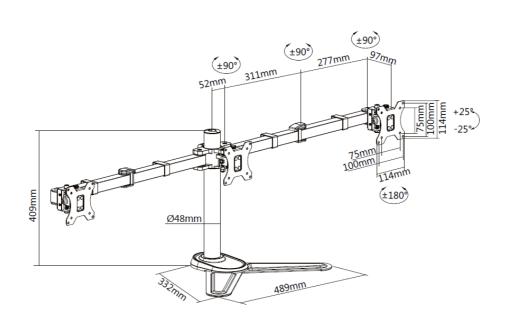

#### **I** Drawing

## **I Key Features**

\*Screen Rotation: 360°

\*Detachable VESA Plate Design

\*Built-in Cable management

**I** Specification

| Material                 | Steel            |
|--------------------------|------------------|
| Surface Finished         | Powder Coating   |
| Color                    | Black            |
| Dimension                | 1394x332x430mm   |
| Quick Release VESA Plate | Yes              |
| Suggested Screen Size    | 17" - 27"        |
| Support Curved TV        | No               |
| Load Capacity            | 7KG (Per screen) |
| VESA Mount Standard      | 75x75,100x100    |
| Max. VESA                | 100 x 100mm      |
| Mounting Hole Pattern    | Universal        |
| Distance to Wall         | N/A              |
| Screen Freely Tilting    | Yes              |
| Tilt Range               | -25°~-+25°       |
| Swivel Range             | -90°~+90°        |
| Screen Rotation          | -180° ~ +180°    |
| Arm Full Extension       | 640mm            |
| Pole Height              | 409mm            |
| Anti-Theft               | No               |
| Cable Management         | Yes              |