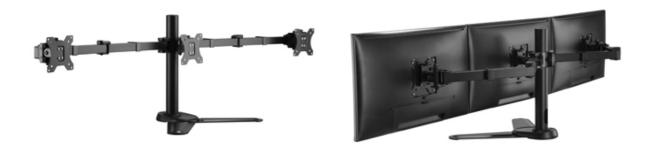

# 17"-27" Articulating Triple Monitor Tabletop Stand

Model No: 650125

#### **I** Overview

The equip® Monitor Desk Mount Bracket is a compact but sturdy product that ensures a reliable installation of your LCD/LED monitor. Follow the graphic guide included in the package, you can install your monitor on your own with ease.