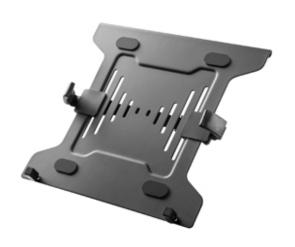

# Laptop Holder for 10"-15.6"

Model No.: 650155

#### **I** Overview

This Mount can enhance your viewing option with a large monitor at the same time with your laptop/notebook

#### I Key Features

- Mountable on VESA standards compliant 75x75 & 100x100
- Ventilated Design
- Width Adjustment
- Steel Construction with strength and durability