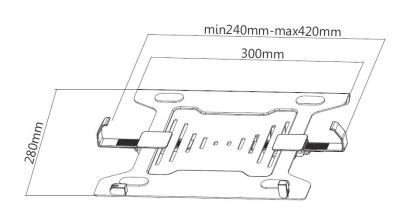

# **I** Drawing

# **I** Specification

| Material        | Plastic,Steel  |
|-----------------|----------------|
| Color           | Black          |
| Dimension       | 300x60x280mm   |
| fit screen size | 10"~15.6"      |
| Load Capacity   | 4.5kg (9.9lbs) |