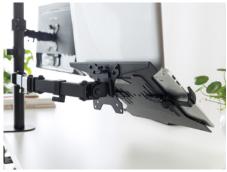

#### **I** Overview

This Mount can enhance your viewing option with a large monitor at the same time with your laptop/notebook