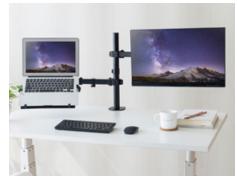

#### **I** Overview

This Mount can enhance your viewing option with a large monitor at the same time with your laptop/notebook