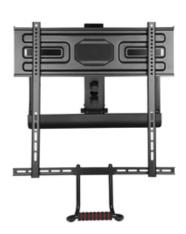

#### **I** Overview

The equip® TV Wall Mount Bracket is a compact but sturdy product that ensures a reliable installation of your LCD/Plasma TV. Follow the graphic guide included in the package, you can install your TV on your own with ease. The wall bracket fits most of the wall materials- brick, concrete and wood, making the ideal choice for you to set up your screens

## **I Key Features**

- \*Swivel and tilt wall mount
- \*Gas Piston Auto-Stabilization
- \*Built-in Cable management