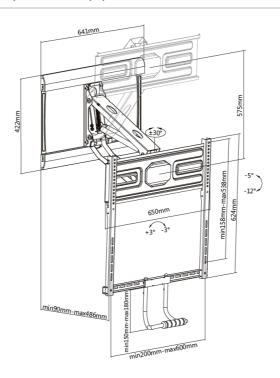

## **I** Drawing

### **I** Specification

| Material              | Steel, Plastic                                              |
|-----------------------|-------------------------------------------------------------|
| Surface Finished      | Powder Coating                                              |
| Color                 | Black                                                       |
| Dimension             | 572x650x915mm                                               |
| Pipe Size             | N/A                                                         |
| Suggested Screen Size | 43" - 70"                                                   |
| Support Curved TV     | Yes                                                         |
| Load Capacity         | 13-35KG                                                     |
| VESA Mount Standard   | 200x200,300x200,300x300,400x200,<br>400x300,400x400,600x400 |
| Max. VESA             | 600 x 400mm                                                 |
| Mounting Hole Pattern | Universal                                                   |
| Distance to Wall      | 90-486mm                                                    |
| Screen Freely Tilting | Yes                                                         |
| Tilt Range            | -5° ~ -12°                                                  |
| Swivel Range          | -30°~+30°                                                   |
| Screen Level          | -3° ~ +3°                                                   |
| Installation          | Solid Wall/Concrete Wall, Double Wooden File                |
| Wall Plate Type       | Fixed Wall Plate                                            |
| Anti-Theft            | No                                                          |
| Cable Management      | Yes                                                         |