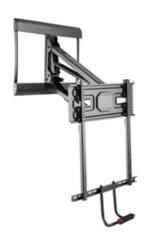

#### **I** Overview

The equip® TV Wall Mount Bracket is a compact but sturdy product that ensures a reliable installation of your LCD/Plasma TV. Follow the graphic guide included in the package, you can install your TV on your own with ease. The wall bracket fits most of the wall materials- brick, concrete and wood, making the ideal choice for you to set up your screens

## **I Key Features**

- \*Swivel and tilt wall mount
- \*Gas Piston Auto-Stabilization
- \*Built-in Cable management