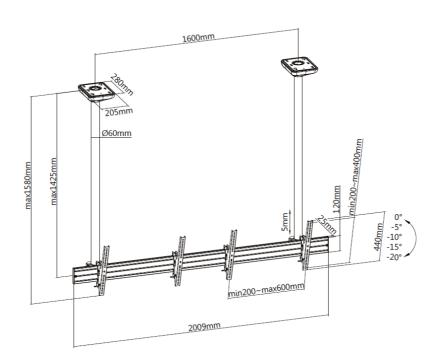

## **I** Drawing

#### **I** Specification

| Material              | Aluminum,Steel,Plastic                      |
|-----------------------|---------------------------------------------|
| Surface Finished      | Powder Coating & Sandblast Aluminum Oxide   |
|                       | -                                           |
| Color                 | Black & Silver                              |
| Dimension             | 2009x280x1080mm                             |
| Pipe Size             | ф60x2.0mm                                   |
| Suggested Screen Size | 45" - 55"                                   |
| Support Curved TV     | No                                          |
| Load Capacity         | 50KG                                        |
| VESA Mount Standard   | 200x200,300x300,400x200,400x400,<br>600x400 |
| Max. VESA             | 600 x 400mm                                 |
| Mounting Hole Pattern | Universal                                   |
| Distance to Wall      | 1580mm                                      |
| Screen Freely Tilting | Yes                                         |
| Tilt Range            | 0°/-5°/-10°/-15°/-20°                       |
| Swivel Range          | N/A                                         |
| Screen Level          | N/A                                         |
| Installation          | Flat Ceiling                                |
| Wall Plate Type       | N/A                                         |
| Anti-Theft            | Yes                                         |
| Cable Management      | Yes                                         |