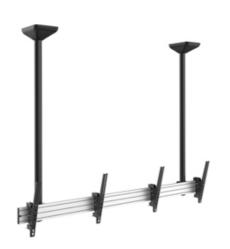

#### **I** Overview

The industrial-grade Dual TV ceiling mount from equip is the perfect choice for signage applications. The adjustable tilt device allows installation with precise and even screen tilt of the mounted screens for optimal screen visibility. The ideal choice to advertise to the public.

## **I Key Features**

- \*Free-tilting & Swiveling Design
- \*Sturdy and lightweight aluminum construction
- \*Built-in Cable management