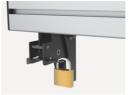

#### **I** Specification

| Material              | Aluminum,Steel,Plastic                      |
|-----------------------|---------------------------------------------|
| Surface Finished      | Powder Coating & Sandblast Aluminum Oxide   |
|                       | -                                           |
| Color                 | Black & Silver                              |
| Dimension             | 2009x280x1080mm                             |
| Pipe Size             | ф60x2.0mm                                   |
| Suggested Screen Size | 45" - 55"                                   |
| Support Curved TV     | No                                          |
| Load Capacity         | 50KG                                        |
| VESA Mount Standard   | 200x200,300x300,400x200,400x400,<br>600x400 |
| Max. VESA             | 600 x 400mm                                 |
| Mounting Hole Pattern | Universal                                   |
| Distance to Wall      | 1580mm                                      |
| Screen Freely Tilting | Yes                                         |
| Tilt Range            | 0°/-5°/-10°/-15°/-20°                       |
| Swivel Range          | N/A                                         |
| Screen Level          | N/A                                         |
| Installation          | Flat Ceiling                                |
| Wall Plate Type       | N/A                                         |
| Anti-Theft            | Yes                                         |
| Cable Management      | Yes                                         |