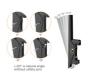

## **I Key Features**

- \*Free-tilting & Swiveling Design
- \*Sturdy and lightweight aluminum construction
- \*Built-in Cable management

### **I** Specification

| Material              | Aluminum,Steel,Plastic                      |
|-----------------------|---------------------------------------------|
| Surface Finished      | Powder Coating & Sandblast Aluminum Oxide   |
| Color                 | Black & Silver                              |
|                       | DIACK & SIIVEI                              |
| Dimension             | 3009x280x1080mm                             |
| Pipe Size             | ф60x2.0mm                                   |
| Suggested Screen Size | 45" - 50"                                   |
| Support Curved TV     | No                                          |
| Load Capacity         | 50KG                                        |
| VESA Mount Standard   | 200x200,300x300,400x200,400x400,<br>600x400 |
| Max. VESA             | 600 x 400mm                                 |
| Mounting Hole Pattern | Universal                                   |
| Distance to Wall      | 1580mm                                      |
| Screen Freely Tilting | Yes                                         |
| Tilt Range            | 0°/-5°/-10°/-15°/-20°                       |
| Swivel Range          | N/A                                         |
| Screen Level          | N/A                                         |
| Installation          | Flat Ceiling                                |
| Wall Plate Type       | N/A                                         |
| Anti-Theft            | Yes                                         |
| Cable Management      | Yes                                         |