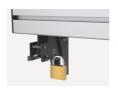

### **I** Specification

| Material              | Aluminum,Steel,Plastic                      |
|-----------------------|---------------------------------------------|
| Surface Finished      | Powder Coating & Sandblast Aluminum Oxide   |
| Color                 | Black & Silver                              |
|                       | DIACK & SIIVEI                              |
| Dimension             | 3009x280x1080mm                             |
| Pipe Size             | ф60x2.0mm                                   |
| Suggested Screen Size | 45" - 50"                                   |
| Support Curved TV     | No                                          |
| Load Capacity         | 50KG                                        |
| VESA Mount Standard   | 200x200,300x300,400x200,400x400,<br>600x400 |
| Max. VESA             | 600 x 400mm                                 |
| Mounting Hole Pattern | Universal                                   |
| Distance to Wall      | 1580mm                                      |
| Screen Freely Tilting | Yes                                         |
| Tilt Range            | 0°/-5°/-10°/-15°/-20°                       |
| Swivel Range          | N/A                                         |
| Screen Level          | N/A                                         |
| Installation          | Flat Ceiling                                |
| Wall Plate Type       | N/A                                         |
| Anti-Theft            | Yes                                         |
| Cable Management      | Yes                                         |