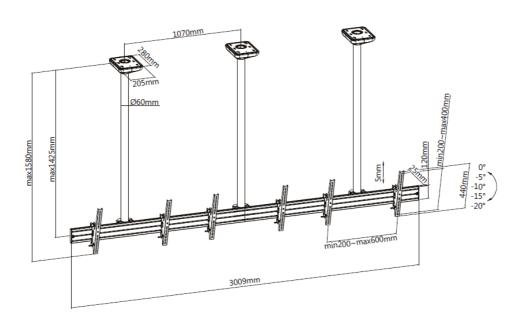

## **I** Drawing

### **I** Specification

| Material              | Aluminum,Steel,Plastic                      |
|-----------------------|---------------------------------------------|
| Surface Finished      | Powder Coating & Sandblast Aluminum Oxide   |
| Color                 | Black & Silver                              |
|                       | DIACK & SIIVEI                              |
| Dimension             | 3009x280x1080mm                             |
| Pipe Size             | ф60x2.0mm                                   |
| Suggested Screen Size | 45" - 50"                                   |
| Support Curved TV     | No                                          |
| Load Capacity         | 50KG                                        |
| VESA Mount Standard   | 200x200,300x300,400x200,400x400,<br>600x400 |
| Max. VESA             | 600 x 400mm                                 |
| Mounting Hole Pattern | Universal                                   |
| Distance to Wall      | 1580mm                                      |
| Screen Freely Tilting | Yes                                         |
| Tilt Range            | 0°/-5°/-10°/-15°/-20°                       |
| Swivel Range          | N/A                                         |
| Screen Level          | N/A                                         |
| Installation          | Flat Ceiling                                |
| Wall Plate Type       | N/A                                         |
| Anti-Theft            | Yes                                         |
| Cable Management      | Yes                                         |