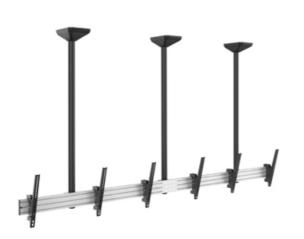

# 45"-50" Triple Screen Ceiling Mount

Model No: 650374

#### **I** Overview

The industrial-grade Dual TV ceiling mount from equip is the perfect choice for signage applications. The adjustable tilt device allows installation with precise and even screen tilt of the mounted screens for optimal screen visibility. The ideal choice to advertise to the public.

## **I** Drawing