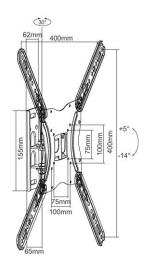

### **I** Drawing

## **I** Specification

| Material               | Steel                                                                                                 |
|------------------------|-------------------------------------------------------------------------------------------------------|
| Color                  | Black                                                                                                 |
| Dimension              | 403x403x62mm                                                                                          |
| Suggested Screen Size  | 23" - 55"                                                                                             |
| Support Curved TV      | No                                                                                                    |
| Load Capacity          | 30KGS                                                                                                 |
| VESA Mount Standard    | 75x75 100x100 200x100 100x200 200x200 200x300 300x200 400x200 200x400 300x300 400x300 300x400 400x400 |
| Max. VESA              | 400x400mm                                                                                             |
| Mounting Hole Pattern  | Standard VESA                                                                                         |
| Distance to Wall       | 65mm                                                                                                  |
| Screen Freely Tilting  | Yes                                                                                                   |
| Tilt Range             | +5° ~ -14°                                                                                            |
| Swivel Range           | +15° ~ -15°                                                                                           |
| Panel Type             | Detachable Panel                                                                                      |
| Free Height Adjustable | No                                                                                                    |
| Installation           | Single Stud                                                                                           |
| Wall Plate Type        | Fixed Wall Plate                                                                                      |
| Cable Management       | No                                                                                                    |