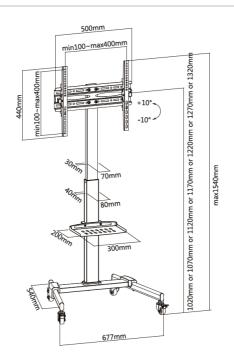

#### **I** Drawing

### **I** Specification

| Material              | Steel, Plastic                                                      |                   |
|-----------------------|---------------------------------------------------------------------|-------------------|
| Surface Finished      | Powder Coating                                                      |                   |
| Color                 | Black                                                               |                   |
| Dimension             | 677x540x1240~1540mm                                                 |                   |
| Pipe Size             | 80x40x1.5x660mm(outer pipe)/70x30x1.5x                              | 740mm(inner pipe) |
| Suggested Screen Size | 32" - 55"                                                           |                   |
| Support Curved TV     | Yes                                                                 |                   |
| Load Capacity         | 35KG                                                                |                   |
| VESA Mount Standard   | 100x100,200x100,200x200,300x200,<br>300x300,400x200,400x300,400x400 |                   |
| Max. VESA             | 400 x 400mm                                                         |                   |
| Mounting Hole Pattern | N/A                                                                 |                   |
| Distance to Wall      | N/A                                                                 |                   |
| Screen Freely Tilting | Yes                                                                 |                   |
| Tilt Range            | -10° ~ +10°                                                         |                   |
| Swivel Range          | N/A                                                                 |                   |
| Screen Level          | N/A                                                                 |                   |
| TV Height Adjustable  | YES                                                                 |                   |
| Wall Plate Type       | N/A                                                                 |                   |
| Anti-Theft            | No                                                                  |                   |
| Cable Management      | Yes                                                                 |                   |