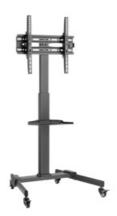

#### **I** Overview

The equip® single display TV cart with stylish, technical and functional design to provide solid presentation solution for most LED, LCD flat panel TVs. Its flat panel TV brackets vertically allow effortless height adjustment to match different viewing needs anytime. Freely tilting allows easy angle adjustment and reduces glare from lights or windows to obtain the optimal viewing comfort. Internal cable management hides wires from view to keep a clutter-free appearance. Ideal for conferencing, public displays or other professional presentation.