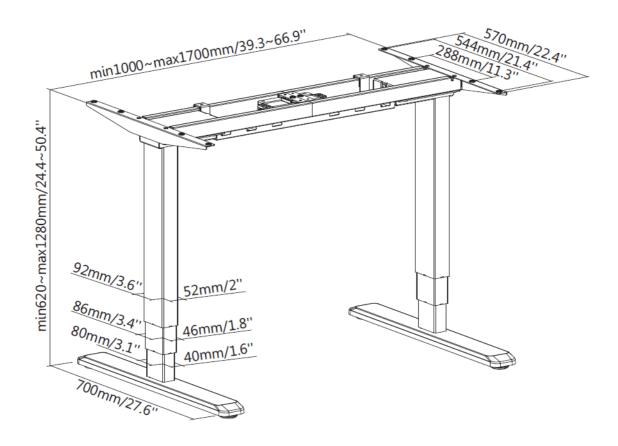

# **I** Specification

| Material                        | Steel, Plastic            |
|---------------------------------|---------------------------|
| Dimension                       | 1000~1700x700x620~1280mm  |
| Suggest Tabletop Size           | 1100~2200 x (700~1000) mm |
| Tabletop Thickness:             | ≥25mm                     |
| Weight Capacity                 | 125 Kg                    |
| Width Range                     | 1000 ~ 1700mm             |
| Height Range                    | 620 ~ 1280mm              |
| Column Design                   | Reversed Column           |
| Column Size                     | 40x80, 46x86, 52x92 mm    |
| Leg Quantity                    | 2                         |
| Adjustable Feet Pad             | Yes                       |
| Motor Quantity                  | 2                         |
| Power Input                     | 100~240V                  |
| Max. Speed                      | 38mm/s                    |
| Control Panel Type              | Touch Control Panel       |
| Time Reminder                   | Yes                       |
| Suggested Operating Temperature | -5℃~40℃                   |
| IP Grade                        | 20                        |
| Cable Management                | Yes                       |