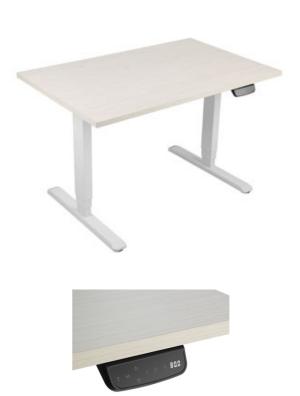

#### I Key Features

- 3-Stage Dual Motors Electric Sit-Stand Desk Frame
- Easy-to-use press controller makes height adjustment easy
- Motor has thermal and overload protected for safety and longevity
- Strong dual motors ensures a very high stability level
- Strong lifting power with low noise level
- Switched mode power supply for energy and power efficiency
- Cable management keeps everything organized
- Adjustable width fits a variety of desktop shapes and sizes
- 4 adjustable feet level and adapt to most any floor surface
- Desktop table is NOT included.