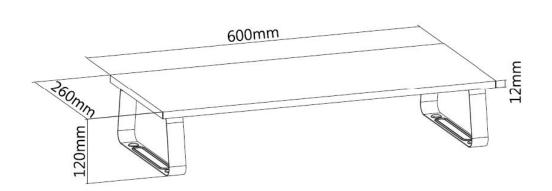

#### **I** Drawing

# **I** Specification

| Material      | Steel, Particle Board |
|---------------|-----------------------|
| Color         | Black                 |
| Dimension     | 600x260x120mm         |
| Height Range  | 120mm                 |
| Load Capacity | 20KGS/44lbs           |