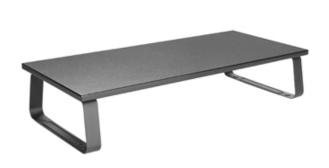

#### **I** Overview

The Equip 650880 was designed to let you say goodbye to a messy workspace with this Desktop Monitor Stand. Rather than setting your monitor directly on the desktop, this high-quality stand elevates it to an ergonomically correct eye position, while providing additional workspace and increased storage area for less desktop clutter. Reduce eye and neck strain while working smarter in a more organized environment.

### **I Key Features**

- Increased storage room beneath the desktop
- Non-skid Silicone Pads
- Raise your monitor to viewing comfort