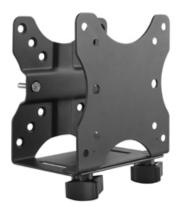

### **I** Overview

With the Equip 650890 multifunctional thin CPU mount, placing your CPU in a convenient, accessible spot has never been easier. The device allows you to mount a CPU instead of leaving it on the floor taking up space! The universal design adapts to the dimensions of the box, while its mounting interface attaches to a variety of surfaces: a VESA plate, directly to a desk, or clamped to a pole for example. Straps are included for increased stability.

#### **I Key Features**

- Steel Construction with strength and durability
- Increased storage room beneath the desktop
- VESA Compatible: supports with standard VESA holes
- Pole Clamp: attaches to circular tube firmly
- Under-Desk Installation: saves more space and keeps your CPU dust-free