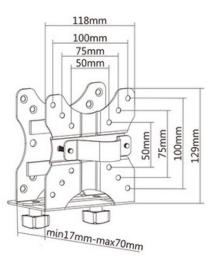

#### **I** Drawing

### **I** Specification

| Material              | Steel                            |
|-----------------------|----------------------------------|
| Color                 | Black                            |
| depth range           | 17~70mm                          |
| Load Capacity         | 5KGS/11lbs                       |
| Installation          | Clamp,Under Desk,VESA Compatible |
| Mounting Hole Pattern | Standard VESA                    |