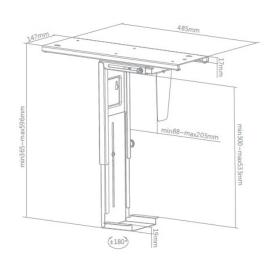

#### **I** Drawing

## **I** Specification

| Material      | Steel        |
|---------------|--------------|
| Color         | Black        |
| Dimension     | 403x403x62mm |
| Height Range  | 300-533mm    |
| Depth Range   | 88-203mm     |
| Load Capacity | 10KGS/12lbs  |
| Swivel Range  | +180°~-180°  |
| Track Travel  | 325mm        |
| installation  | Under Desk   |