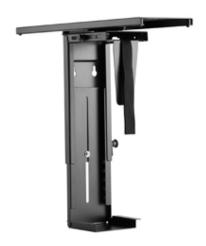

#### **I** Overview

The Equip 650892 adjustable under-desk CPU mount allows for the easy and convenient placement of a CPU, getting computing hardware safely off the floor or out from under the desk. A 360-degree swivel ensures easy access to the cables and ports on the back of CPU as well, enhancing the functionality and convenience of your device. Also comes with a sliding mechanism and handy rope, allowing you to pull out the CPU effortlessly. The 650892 is not only a great organizational tool, but also reduces a CPU's internal contamination and therefore extends equipment life.