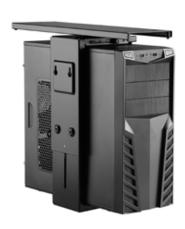

#### **I** Overview

The Equip 650892 adjustable under-desk CPU mount allows for the easy and convenient placement of a CPU, getting computing hardware safely off the floor or out from under the desk. A 360-degree swivel ensures easy access to the cables and ports on the back of CPU as well, enhancing the functionality and convenience of your device. Also comes with a sliding mechanism and handy rope, allowing you to pull out the CPU effortlessly. The 650892 is not only a great organizational tool, but also reduces a CPU's internal contamination and therefore extends equipment life.